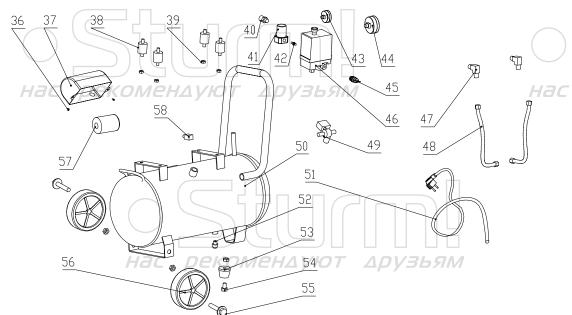

## AC93224OL ,AC93250OL

| _                  |                      | - ,, , |                             |
|--------------------|----------------------|--------|-----------------------------|
| NO                 | DESCRIPTION          | NO     | DESCRIPTION                 |
| 1                  | CYLINDER HEAD SCREW  | 30     | FAN COVER SCREW             |
| 2                  | MUFFLER              | 31     | ROTOR BEARING 6203          |
| 3/                 | EXHUST PIPE SEALRING | 32     | ROTOR3 6 5 M                |
| 4                  | PLASTIC COVER SCREW  | 33     | STATOR                      |
| 5                  | PLASTIC COVER        | 34     | CRANKCASE SCREW             |
| 6                  | EXHUST PIPE          | 35     | FAN B                       |
| 7                  | CYLINDER HEAD        | 36     | CAPACITY BOX SCREW          |
| 8<br>9<br>10<br>11 | CYLINDER HEAD SEAL   | 37     | CAPACITY BOX                |
|                    | VALVE PLATE SCREW    | 38     | SHOCK PAD                   |
|                    | STOP BLOCK           | 39     | SHOCK PAD NUT               |
|                    | VALVE CLACK          | 40     | EUROPE QUICK CONNECTOR      |
| 12                 | VALVE PLATE          | 41     | FOUR-WAY PRESSURE REGULATOR |
| 13                 | SUCTION VALVE        | 42     | A QUARTER OF THE DOUBLEBUTT |
| 14                 | FIXING PLATE         | 43     | Y40 PRESSURE GAUGE          |
| 15                 | INLET SCREW          | 44     | Y50 PRESSURE GAUGE          |
| 16                 | VALVE PLATE SEAL PAD | 45     | SAFETY VALVE                |
| 17                 | CYLINDER             | 46     | PRESSURE SWITCH             |
| 18                 | PRESSING PLATE SCREW | 47     | LENGTHENED ELBOW            |
| 19                 | CLAMP PLATE          | 48     | PRESSURE TUBE               |
| 20                 | PACKING LEATHER      | 49     | FOUR-WAY CHECK VALVE        |
| 21                 | CONNECTING ROD       | 50     | AIR TANK                    |
| 22                 | CONNECTING ROD SCREW | 51     | CABLE & PLUG                |
| 23                 | FAN COVER            | 52     | DRAIN VALVE                 |
| 24                 | CIRCLIP              | 53     | FOOT PAD                    |
| 25                 | FAN A                | 54     | FOOT PAD SCREW              |
| 26                 | CRANK                | 55     | WHEEL AXLE                  |
| 27                 | CRANK SCREW          | 56     | WHEEL                       |
| 28                 | BEARING 6006         | 57     | CAPACITY                    |
| 29                 | CRANKCASE            | 58     | EXTERNAL PROTECTER          |