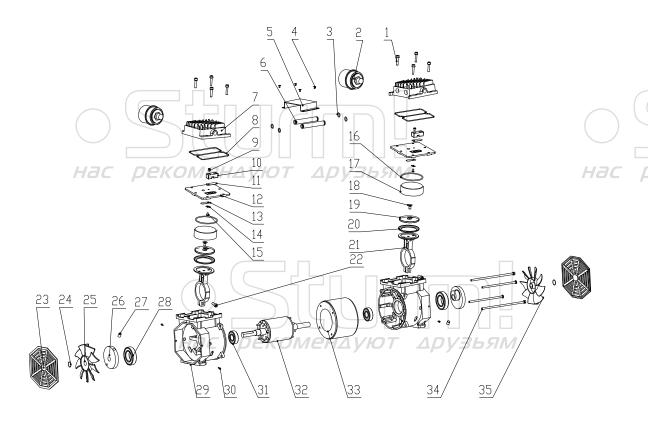

## AC93224OL ,AC93250OL

| _                  |                      | - ,, , |                             |
|--------------------|----------------------|--------|-----------------------------|
| NO                 | DESCRIPTION          | NO     | DESCRIPTION                 |
| 1                  | CYLINDER HEAD SCREW  | 30     | FAN COVER SCREW             |
| 2                  | MUFFLER              | 31     | ROTOR BEARING 6203          |
| 3/                 | EXHUST PIPE SEALRING | 32     | ROTOR3 6 5 M                |
| 4                  | PLASTIC COVER SCREW  | 33     | STATOR                      |
| 5                  | PLASTIC COVER        | 34     | CRANKCASE SCREW             |
| 6                  | EXHUST PIPE          | 35     | FAN B                       |
| 7                  | CYLINDER HEAD        | 36     | CAPACITY BOX SCREW          |
| 8<br>9<br>10<br>11 | CYLINDER HEAD SEAL   | 37     | CAPACITY BOX                |
|                    | VALVE PLATE SCREW    | 38     | SHOCK PAD                   |
|                    | STOP BLOCK           | 39     | SHOCK PAD NUT               |
|                    | VALVE CLACK          | 40     | EUROPE QUICK CONNECTOR      |
| 12                 | VALVE PLATE          | 41     | FOUR-WAY PRESSURE REGULATOR |
| 13                 | SUCTION VALVE        | 42     | A QUARTER OF THE DOUBLEBUTT |
| 14                 | FIXING PLATE         | 43     | Y40 PRESSURE GAUGE          |
| 15                 | INLET SCREW          | 44     | Y50 PRESSURE GAUGE          |
| 16                 | VALVE PLATE SEAL PAD | 45     | SAFETY VALVE                |
| 17                 | CYLINDER             | 46     | PRESSURE SWITCH             |
| 18                 | PRESSING PLATE SCREW | 47     | LENGTHENED ELBOW            |
| 19                 | CLAMP PLATE          | 48     | PRESSURE TUBE               |
| 20                 | PACKING LEATHER      | 49     | FOUR-WAY CHECK VALVE        |
| 21                 | CONNECTING ROD       | 50     | AIR TANK                    |
| 22                 | CONNECTING ROD SCREW | 51     | CABLE & PLUG                |
| 23                 | FAN COVER            | 52     | DRAIN VALVE                 |
| 24                 | CIRCLIP              | 53     | FOOT PAD                    |
| 25                 | FAN A                | 54     | FOOT PAD SCREW              |
| 26                 | CRANK                | 55     | WHEEL AXLE                  |
| 27                 | CRANK SCREW          | 56     | WHEEL                       |
| 28                 | BEARING 6006         | 57     | CAPACITY                    |
| 29                 | CRANKCASE            | 58     | EXTERNAL PROTECTER          |